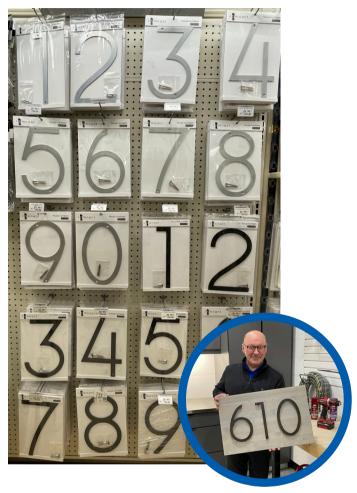

## **Price \$29.99 each**

10" Aluminum Numbers Styles: Avalon, GT

Colors: Black, Silver

Scratch & Save Sale cancelled this month due to upcoming inventory plans. Stay tuned for closure updates.