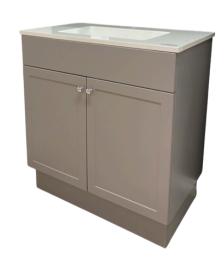

## **Sale \$309.99** Reg \$369.99

30" Vanity with Tap - 2 door, white or grey options SKU QV1030, QV1030G