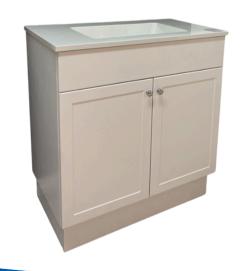

## **Sale \$309.99** Reg \$369.99

30" Vanity with Tap - 2 door, white or grey options SKU QV1030, QV1030G